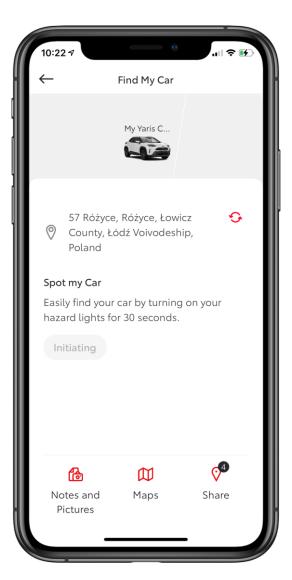

#### **ACCESARE**

Utilizatorul atinge butonul Localizare mașină pe ecranul principal din aplicația MyT sau...

...atinge butonul Find My Car pe ecranul Servicii.

#### PASUL 3

Sunt necesare 10-30 de secunde pentru a activa funcția de Localizare mașină.

Luminile de avertizare pericol sunt activate pe o durată de 30 de secunde.