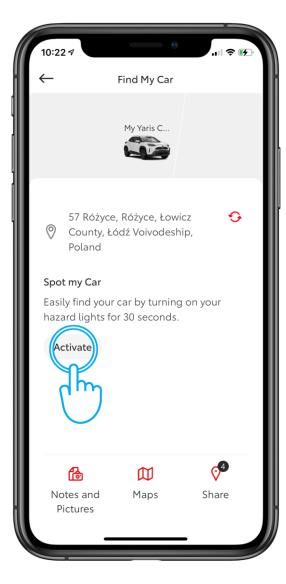

#### PASUL 1

Utilizatorul accesează ecranul Find My Car și atinge butonul Activare.

#### PASUL 2

Aplicația trimite o solicitare pentru activarea luminilor de avertizare pericol în mașina utilizatorului.

#### PASUL 3

Sunt necesare 10-30 de secunde pentru a activa funcția de Localizare mașină.

Luminile de avertizare pericol sunt activate pe o durată de 30 de secunde.

#### PASUL 4

După ce au trecut 30 de secunde, utilizatorul poate iniția din nou funcția de Localizare mașină.