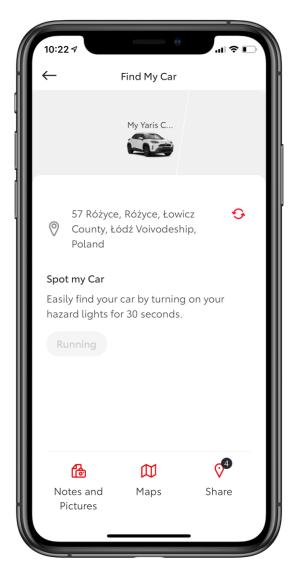

#### PASUL 2

Aplicația trimite o solicitare pentru activarea luminilor de avertizare pericol în mașina utilizatorului.

#### PASUL 3

Sunt necesare 10-30 de secunde pentru a activa funcția de Localizare mașină.

Luminile de avertizare pericol sunt activate pe o durată de 30 de secunde.