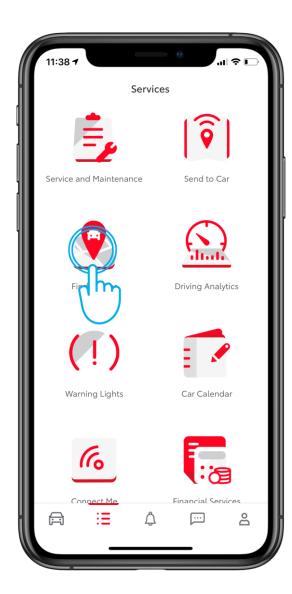

#### **ACCESARE**

Utilizatorul atinge butonul Localizare mașină pe ecranul principal din aplicația MyT sau...

...atinge butonul Find My Car pe ecranul Servicii.