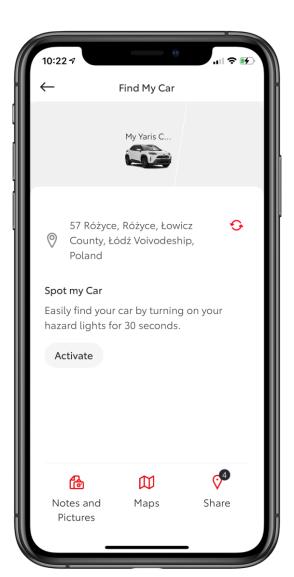

#### PASUL 1

Utilizatorul accesează ecranul Find My Car și atinge butonul Activare.