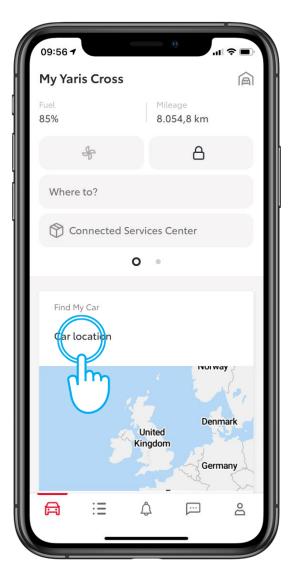

#### **ACCESARE**

Utilizatorul atinge butonul Localizare mașină pe ecranul principal din aplicația MyT sau...

...atinge butonul Find My Car pe ecranul Servicii.